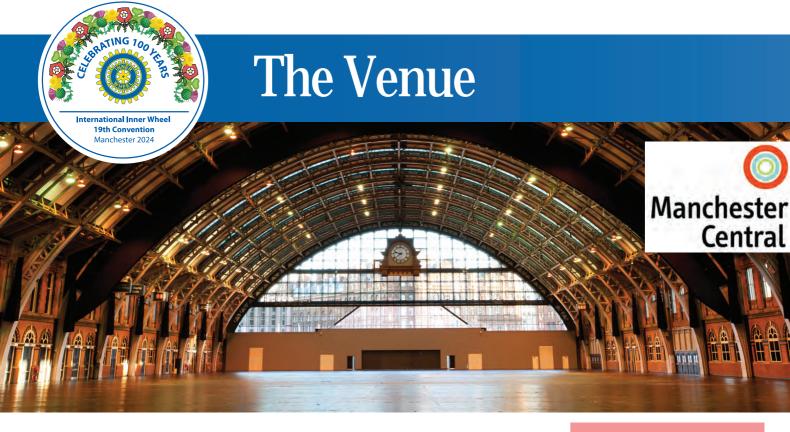

#### **Manchester Central Convention Centre**

Manchester Central is an award-winning venue situated in the heart of the city and it was named 'Best Conference Venue' for the second consecutive year at the 2019 Conference Awards. Once a mainline railway station, its vaulted arches and station clock have made Manchester Central an iconic city feature for over 130 years. With the capacity to handle intimate corporate functions and large-scale conferences or exhibitions, the historic architecture and state-of-the-art facilities provide the perfect venue for the Convention. The venue has the capacity to host the Convention under one roof with the main conference taking place within the 10,000m² column-free Central Hall.

The venue is centrally located for everything delegates will need. It is a stone's throw away from many hotel chains and is just across the street from the historic Midland Hotel. Located only 20 minutes from Manchester Airport, Manchester Central is situated in the heart of the city centre, surrounded by hotels, restaurants, shopping centres, landmarks and sightseeing opportunities.