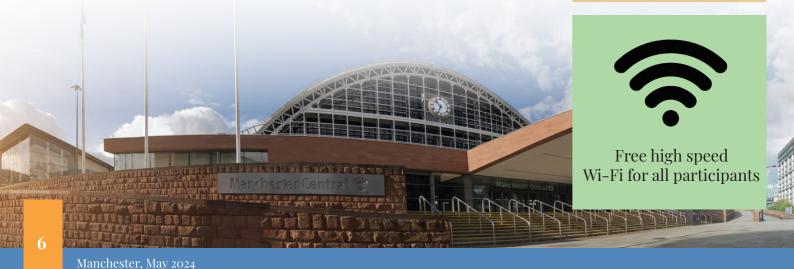

#### **Manchester Central Convention Centre**

Manchester Central is an award-winning venue situated in the heart of the city and it was named 'Best Conference Venue' for the second consecutive year at the 2019 Conference Awards. Once a mainline railway station, its vaulted arches and station clock have made Manchester Central an iconic city feature for over 130 years. With the capacity to handle intimate corporate functions and large-scale conferences or exhibitions, the historic architecture and state-of-the-art facilities provide the perfect venue for the Convention. The venue has the capacity to host the Convention under one roof with the main conference taking place within the 10,000m² column-free Central Hall.

The venue is centrally located for everything delegates will need. It is a stone's throw away from many hotel chains and is just across the street from the historic Midland Hotel. Located only 20 minutes from Manchester Airport, Manchester Central is situated in the heart of the city centre, surrounded by hotels, restaurants, shopping centres, landmarks and sightseeing opportunities.