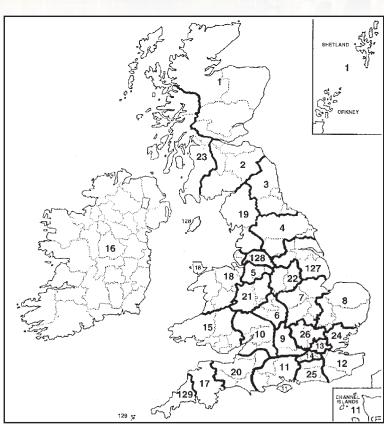

Great Britain and Ireland are islands in the North Atlantic Ocean off the north-west coast of continental Europe. Great Britain is the largest of the British Isles, the largest European island and the ninth-largest island in the world. Ireland is the second largest island in the British Isles, the third largest in Europe and the twentieth largest in the world. In general both islands enjoy a temperate climate.

Although politically Northern Ireland, along with England, Scotland and Wales, is part of the United Kingdom, in the life of Inner Wheel the whole of the island of Ireland, The Irish Republic and Northern Ireland, work together as one.

Inner Wheel Members from all 29 Districts of GB&I join together in welcoming you.

We invite you to visit our Districts, explore our vibrant cities and picturesque villages. We offer you the opportunity to explore our national parks, beaches and beauty spots.