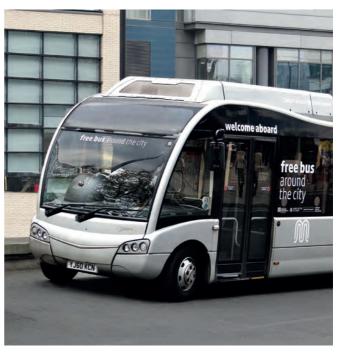

#### The Free Bus:

The bus routes connect the main rail stations, shopping areas and museums, arriving at each stop every 10 minutes. No ticket is required, just hop on and off as much as you like. The Free Bus stops at some of Manchester's most iconic areas and landmarks such as Deansgate, Manchester Cathedral, Spinningfields, Manchester Town Hall and The Central Library. Each bus has free Wi-Fi and has disabled access and assistance on board. For more information, visit www.tfgm.com/public-transport/bus/free-bus