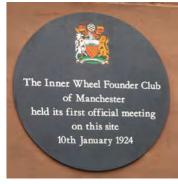

Known to all Inner Wheel member as the 'birth place of Inner Wheel', Manchester is ideally situated to hold this very significant convention. The venue we have chosen is just a few metres from the very spot where Margarette Golding and those 29 other ladies held their first formal meeting on 10th January 1924; so what better place to come and participate in the celebration of that event's 100th anniversary and the birth of **INNER WHEEL**.